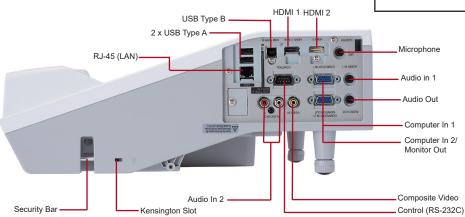

## MC-AX3006 Ultra Short Throw 3LCD Projector Technical Specifications

| Panel Size                                  | 3LCD 16mm (0.63")                                                                                                                                                                                                                                                                                                                                                                                                                                                                                                                                       |
|---------------------------------------------|---------------------------------------------------------------------------------------------------------------------------------------------------------------------------------------------------------------------------------------------------------------------------------------------------------------------------------------------------------------------------------------------------------------------------------------------------------------------------------------------------------------------------------------------------------|
| Panel Structure                             | 3LCD                                                                                                                                                                                                                                                                                                                                                                                                                                                                                                                                                    |
| Light Source                                | Lamp                                                                                                                                                                                                                                                                                                                                                                                                                                                                                                                                                    |
| Resolution                                  | XGA (1024 x 768)                                                                                                                                                                                                                                                                                                                                                                                                                                                                                                                                        |
| Light Output (Brightness)<br>ANSI Lumens    | 3300 (Normal), 2706 (Eco), 2244 (Eco-2)                                                                                                                                                                                                                                                                                                                                                                                                                                                                                                                 |
| Contrast Ratio                              | 10,000:1                                                                                                                                                                                                                                                                                                                                                                                                                                                                                                                                                |
| Lamp Life (Hours)                           | 4000 (Normal), 5000 (Eco), 6000 (Eco-2)                                                                                                                                                                                                                                                                                                                                                                                                                                                                                                                 |
| Number of colours                           | 16.7 million colours                                                                                                                                                                                                                                                                                                                                                                                                                                                                                                                                    |
| Lens                                        | Built-in                                                                                                                                                                                                                                                                                                                                                                                                                                                                                                                                                |
| Lens Zoom                                   | Digital Zoom x 1.35                                                                                                                                                                                                                                                                                                                                                                                                                                                                                                                                     |
| Lens Focus                                  | Powered Focus                                                                                                                                                                                                                                                                                                                                                                                                                                                                                                                                           |
| Projection Lens F Number                    | 1.8                                                                                                                                                                                                                                                                                                                                                                                                                                                                                                                                                     |
| Focus Distance                              | 0.39-0.65m (center of glass to screen)                                                                                                                                                                                                                                                                                                                                                                                                                                                                                                                  |
| Distance to Width<br>Ratio/Throw Ratio (:1) | 0.3                                                                                                                                                                                                                                                                                                                                                                                                                                                                                                                                                     |
| Diagonal Display Size                       | 60 – 100"                                                                                                                                                                                                                                                                                                                                                                                                                                                                                                                                               |
| Installation                                | Ceiling, Tabletop, Rear                                                                                                                                                                                                                                                                                                                                                                                                                                                                                                                                 |
| Speakers                                    | 16W Mono                                                                                                                                                                                                                                                                                                                                                                                                                                                                                                                                                |
| Digital Keystone<br>Correction (Degrees)    | Horizontal $\pm$ 5°, Vertical $\pm$ 5°                                                                                                                                                                                                                                                                                                                                                                                                                                                                                                                  |
| Picture Modes                               | Normal, Cinema, Dynamic, Board (Black), Board (Green),<br>Whiteboard, Daytime, Photo, DICOM Sim                                                                                                                                                                                                                                                                                                                                                                                                                                                         |
| Picture Adjustments                         | ASPECT selection (Normal/4:3/16:9/16:10/14:9), Perfect Fit<br>(4 corners and 4 sides), Frame Lock (Data signal with vertical<br>frequency of 49 to 51Hz, 59 to 61Hz), HDCR, Image blank by<br>RS232C/Remote control, Magnify 4 times (XGA, Mirror reverse<br>image, Up-side down image                                                                                                                                                                                                                                                                  |
| Operating Features                          | Audio pass through, Audio ports assign, Audio out (standBy)<br>and monitor out / selectable source with MENU, Auto eco mode,<br>Auto power off, Auto signal search, Direct power on, Image<br>blank by RS232C/Remote control, Magnify 4 times (XGA)<br>by RS232C / remote control, My Button by remote control,<br>Perfect Fit, My Mermory, My Text, My Screen, Picture freeze by<br>RS–232C / remote control, Serial number displayed on EASY<br>MENU and on the side of projector, Cloning function,                                                  |
| Network Features                            | AMX Device Discovery, Command Control via the Network,<br>Configuring and Controlling the Projector via a Web Browser,<br>Controlling the Projector via Scheduling, Crestron RoomView®<br>(Not accessible through the wireless adapter), Displaying text<br>data transferred via network, Failure and Warning Alerts via<br>E-mail, My Image (still image transfer) Display, Network Bridge,<br>Network Presentation (PC still picture transfer), Frame rate<br>(practical) is under 12fps (640x480 movie).<br>PJLink TM, Projector Management via SNMP |

| í                                   | · · · · · · · · · · · · · · · · · · ·                                                                                                                                                                                                                                                                                                                             |
|-------------------------------------|-------------------------------------------------------------------------------------------------------------------------------------------------------------------------------------------------------------------------------------------------------------------------------------------------------------------------------------------------------------------|
| Security                            | PIN Security Lock, MyScreen Password Lock, Transition<br>Detector, My Text, Password Lock, Key Lock (Key pad, Remote<br>Control), Lens Door Lock                                                                                                                                                                                                                  |
| On Screen Display<br>Languages      | English, French, German, Spanish, Italian, Norwegian, Dutch,<br>Japanese, Portuguese, Simplified Chinese, Traditional Chinese,<br>Korean, Swedish, Russian, Finnish, Polish, Turkey, Arabian,<br>Persian, Czech, Danish, Hungarian, Romanian, Slovenian,<br>Croatian, Greek, Lithuanian, Estonian, Latvian, Thai, Portu-<br>guese(Brazil), Indonesian, Vietnamese |
| Digital Input                       | HDMI x 2                                                                                                                                                                                                                                                                                                                                                          |
| Analogue Input                      | 15 pin Mini D-Sub x 2, RCA Jack x 1                                                                                                                                                                                                                                                                                                                               |
| Video Output                        | 15 pin Mini D-Sub x 1                                                                                                                                                                                                                                                                                                                                             |
| Audio Input                         | 3.5mm Stereo Mini Jack x1, RCA Jack (L/R) x 1                                                                                                                                                                                                                                                                                                                     |
| Audio Output                        | 3.5mm Stereo Mini Jack x 1                                                                                                                                                                                                                                                                                                                                        |
| RS-232C Control                     | 1 x 9-pin D-Sub                                                                                                                                                                                                                                                                                                                                                   |
| Wireless LAN                        | USB-WL-11N wireless adapter (optional)                                                                                                                                                                                                                                                                                                                            |
| Wired LAN                           | RJ45 connector x 1                                                                                                                                                                                                                                                                                                                                                |
| USB- Type-A                         | USB Type A x 2 (PC less presentation, wireless adapter or<br>optional pen tablet TB-1)                                                                                                                                                                                                                                                                            |
| USB- Type-B                         | USB Type B x 1 (USB display or USB mouse control)                                                                                                                                                                                                                                                                                                                 |
| Power Supply                        | AC 100V – 120V / AC 220V – 240V (50/60Hz)                                                                                                                                                                                                                                                                                                                         |
| Operating Power<br>Consumption      | 350W                                                                                                                                                                                                                                                                                                                                                              |
| Standby Power<br>Consumption        | Less than 0.35W                                                                                                                                                                                                                                                                                                                                                   |
| Weight                              | 4.3kg                                                                                                                                                                                                                                                                                                                                                             |
| Dimensions (W x H X D)              | 377 x 136 x 360mm                                                                                                                                                                                                                                                                                                                                                 |
| Noise (Normal)                      | 36dB (Normal), 32dB (Eco), 29dB (Eco-2)                                                                                                                                                                                                                                                                                                                           |
| Filter Life ( Hours)                | 4000                                                                                                                                                                                                                                                                                                                                                              |
| Certification                       | CE Marking: EN61000-3-2, EN61000-3-3, EN55032<br>(Class A), EN55024 (EMC Directive), EN60950-1<br>(Low Voltage Directive), WEEE/RoHS compliant                                                                                                                                                                                                                    |
| Computer                            | IBM Compatible VGA, SVGA, XGA, WXGA/WXGA+/SXGA/<br>SXGA+/WSXGA+/UXGA/HD (Compressed), MAC16"                                                                                                                                                                                                                                                                      |
| Video                               | 525i (480i), 525p (480p), 625i (576i), 625p (576p),<br>1125i (1080i@50/60), 750p (720p@50/60), 1125p<br>(1080p@50/60)                                                                                                                                                                                                                                             |
| Supplied Accessories                | Power Cable (4.5m) x1, Computer Cable (5.0m) x1, IR<br>Remote Control Unit x1, AA Batteries x2, Application CD<br>(for network, etc.) x1, CD User Manual x1, Concise User<br>Manual x1, Cable Cover x1, Adapter Cover x1                                                                                                                                          |
| Optional Accessories                | USB wireless adapter USB-WL-11N, Wall mount unit:<br>HAS-WM03M, HAS-WM05M (Low ceiling wall mount),<br>TT-03 Table Top Kit, HAS-WB01 (XGA mount adapter),<br>HAS-WB02 (WXGA mount adapter)                                                                                                                                                                        |
| Filter/Lamp                         | UX37191/DT01411M                                                                                                                                                                                                                                                                                                                                                  |
| Remote Control                      | HL03033                                                                                                                                                                                                                                                                                                                                                           |
| Projector/ Light Source<br>Warranty | 3 years / 3 years or 10,000 hours which ever comes first<br>(for education and extended warranties please contact your<br>local dealer)                                                                                                                                                                                                                           |