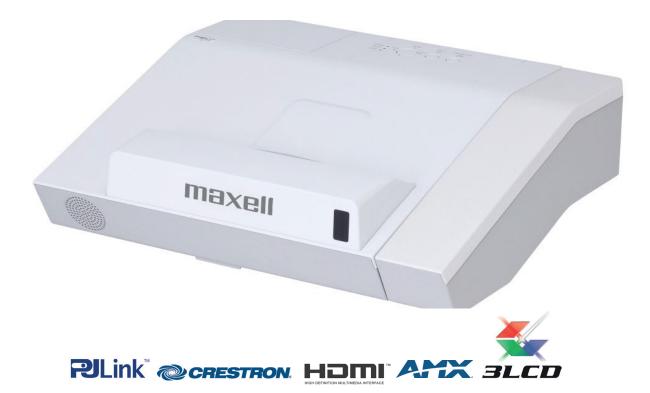

## Introducing our 3LCD MC-AX3006 projector, which combines all our technical expertise with our market leading knowledge.

This easy to install, 3LCD ultra short throw projector can reach up to 3300 ANSI lumens. The compact, lightweight design, integrates a powerful 10,000:1 contrast ratio with a XGA resolution, providing clarity on images even within very bright / light environments.

## Key Features:

XGA 1024 x 768 resolution

3300 ANSI lumens / Colour light output

10,000:1 contrast ratio

Images up to 100" diagonal

Digital zoom and powered focus

Filter life 4000 hours

3 year warranty